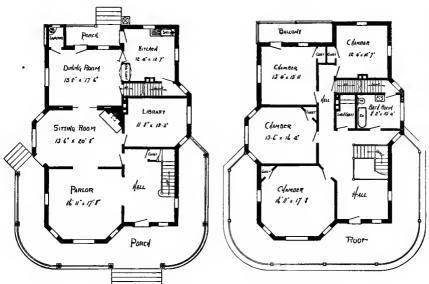

\$5.00

We mail Plans and Specifications the same day order is received.



PRICE of Blue Prints, together with a complete set of typewritten specifications is

ONLY

# \$15.00

They save time and prevent waste of material



First Floor Plan

Size: Width, 35 feet; length, 51 feet, exclusive of porches

Blue prints consist of cellar and foundation plan; roof plan; first and second floor plans; front, rear, two side elevations; wall sections and all necessary interior details. Specifications consist of about twenty pages of typewritten matter.



Second Floor Plan

Full and complete working plans and specifications of this house will be furnished for \$15.00. Cost of this house if from about \$3,900.00 to about \$4,200.00, according to the locality in which it is built.



Design No. 1132



First Floor Plan

Second Floor Plan

# Size: Width, 38 feet; length, 52 feet, exclusive of porches

Blue prints consist of cellar and foundation plan; first and second floor plans; front, rear, two side elevations; wall sections and all necessary interior details. Specifications consist of about twenty pages of typewritten matter. Full and complete working plans and specifications of this house will be furnished for \$10.00. Cost of this house is from about \$3,800.00 to about \$4,200.00, according to the locality in which it is built.

PRICE

of Blue Prints, together wit a complet set of typwritten specifications is

ONLY

\$10.0

They save time and prevent waste of material



of Blue Prints, together with a complete set of typewritten specifications is

ONLY

\$5.00

They save time an